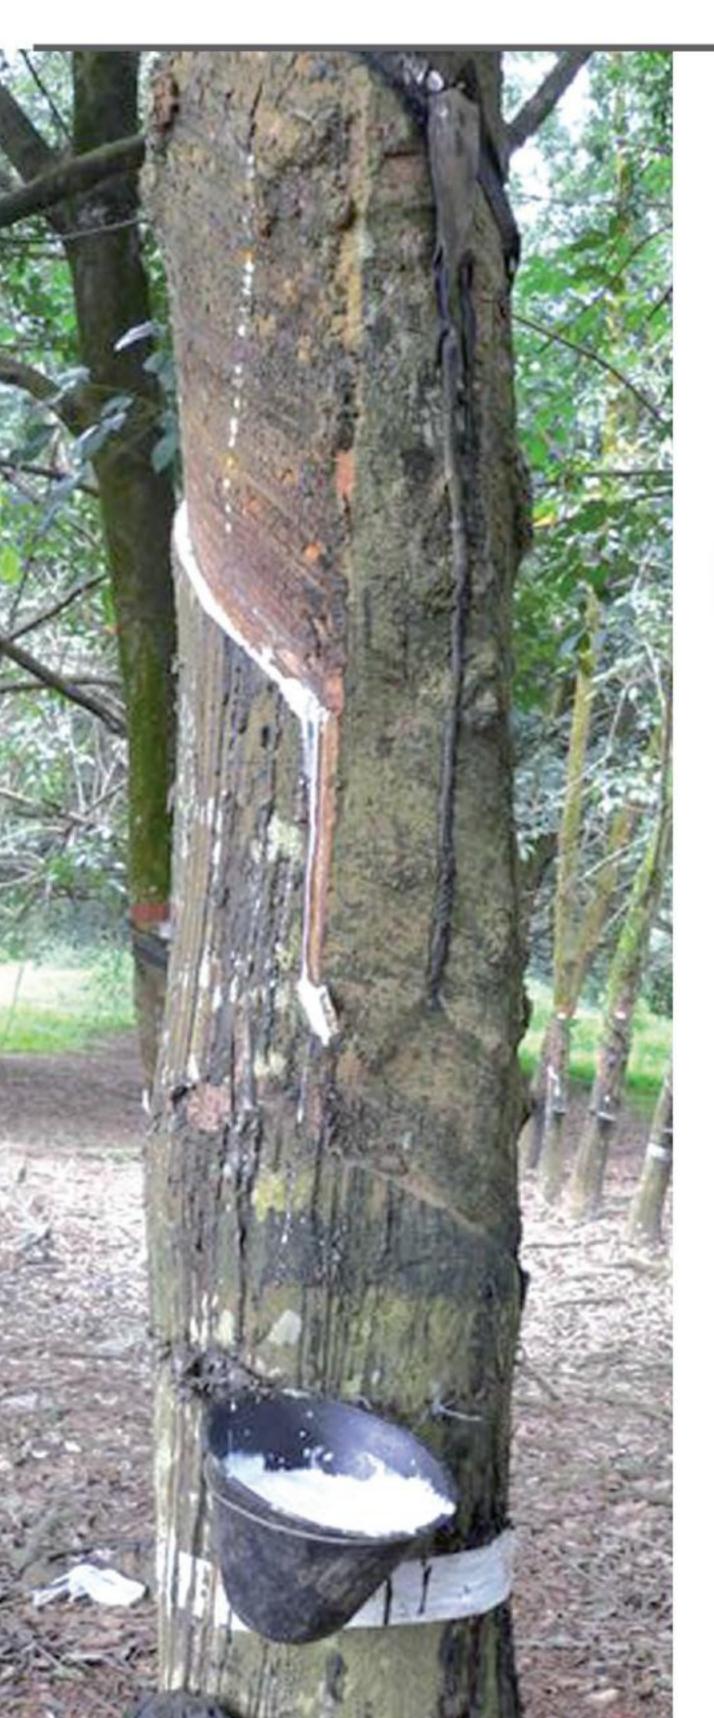

#### CORE

- 100% chemical free Belgian Natural Latex for supreme comfort and resilence.
- Extra 3cm soft comfort layer in the centre for maximum comfort and ventilation.
- 7 comfort zones Softer for shoulder and hip, firmer for pillow and back.
- Very high density (85kg/m3) for extra long life (20-30+ years).