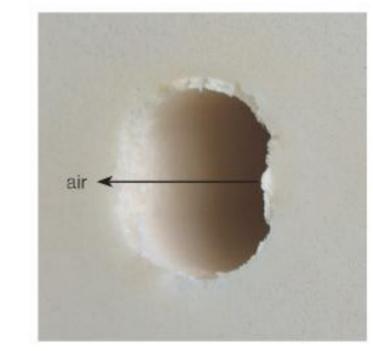

## cool and comfortable!

Top, bottom and side ventilation channels

natural latex

3D Air Comfort textile\*

#### FEATURES

a 100% latex core provided with 7 comfort zones and 8 ventilation channels ensures the ideal support for your body. The ventilation layer and the 3D cover offer a perfect micro-climate during a night's rest.