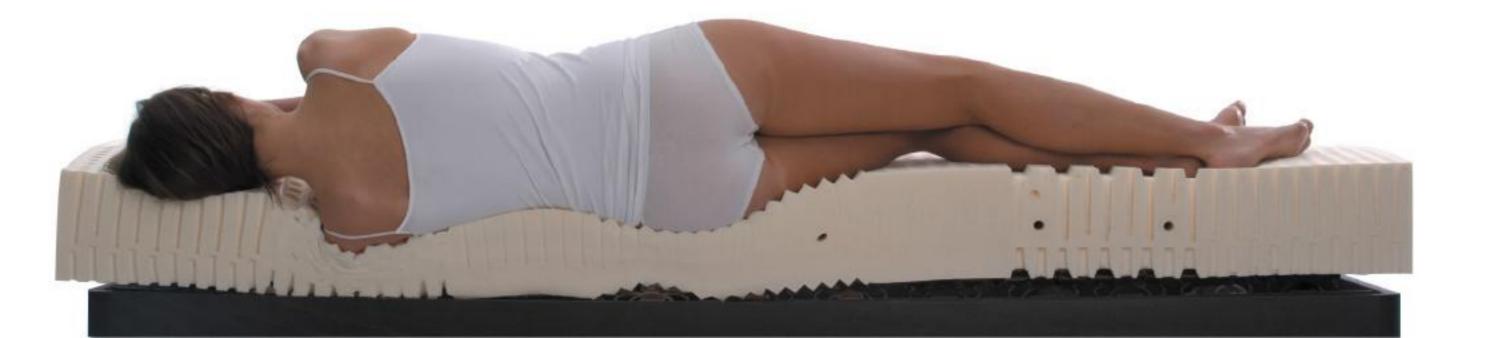

# the present mattress (23cm)

- natural latex core three layers for extra body support
- 7 comfort zones mattress
- high quality bamboo cover for a perfect humidity regulation
- climawatt anti-allergic filling Climawatt®

#### CORE

- 100% chemical free Belgian Natural Latex for supreme comfort and resilence.
- Extra 3cm soft comfort layer in the centre for maximum comfort and ventilation.
- 7 comfort zones Softer for shoulder and hip, firmer for pillow and back.
- Very high density (85kg/m3) for extra long life (20-30+ years).

#### FEATURES

a 100% latex core provided with 7 comfort zones and 8 ventilation channels ensures the ideal support for your body. The ventilation layer and the 3D cover offer a perfect micro-climate during a night's rest.