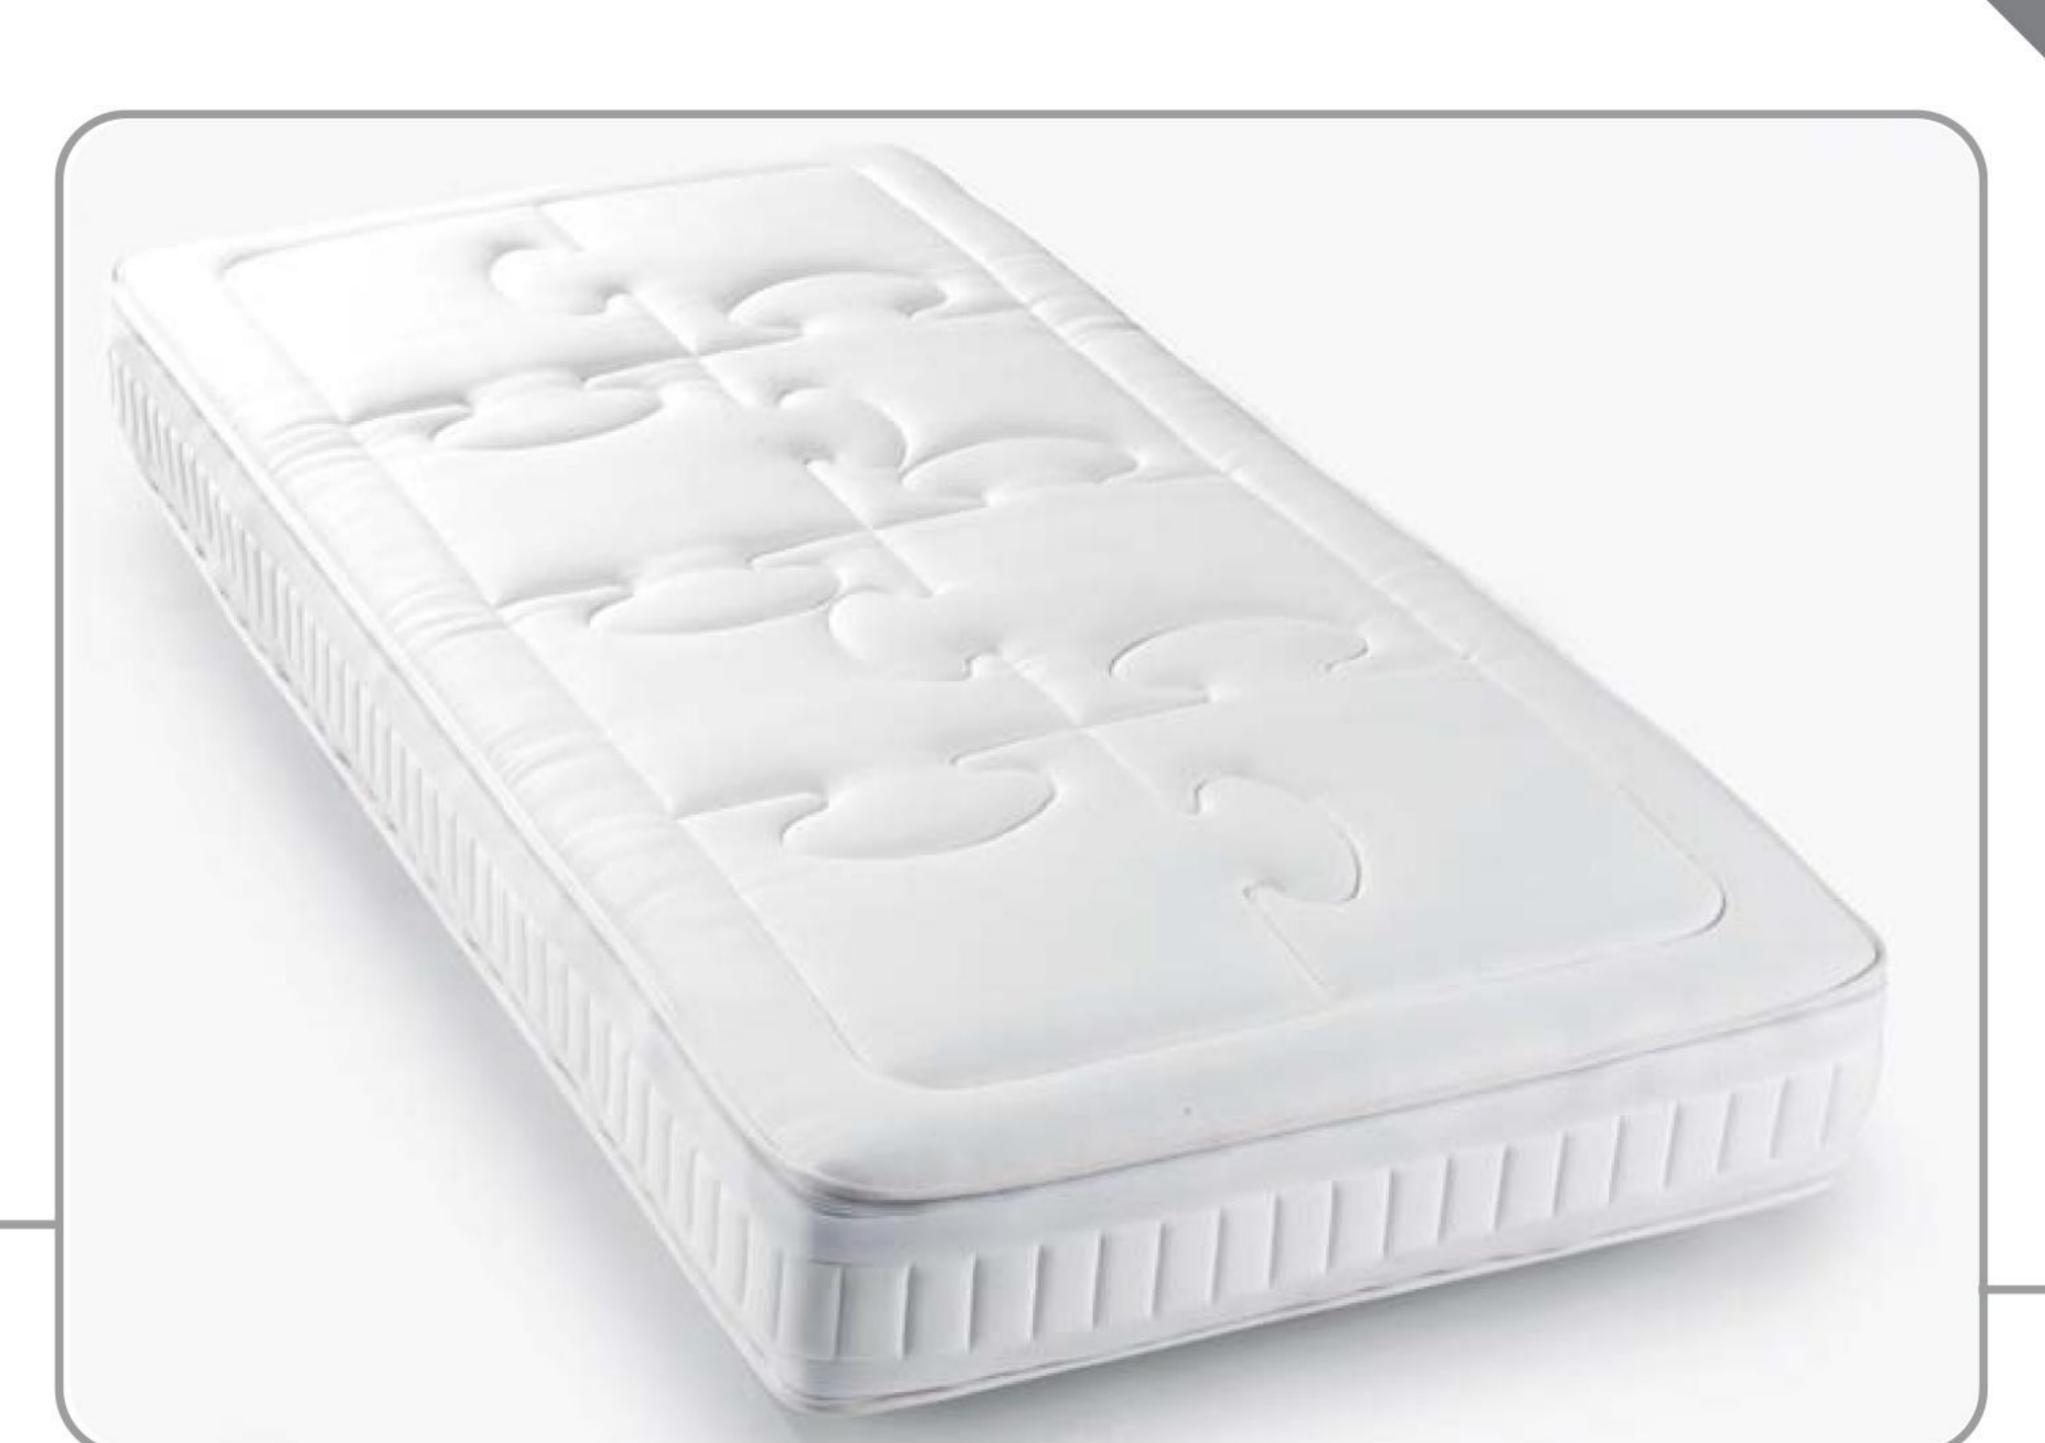

# the present mattress (23cm)

- natural latex core three layers for extra body support
- 7 comfort zones mattress
- high quality bamboo cover for a perfect humidity regulation
- climawatt anti-allergic filling Climawatt®

- 3D air layer for an optimal ventilation\* of the latex core
- zipper on both sides and washable cover

The perfect Marre

#### COVER

- Zip removable natural bamboo cover.
- filling: 400gr/m2 Climawatt + Air Comfort layer.
- washable: 60°C