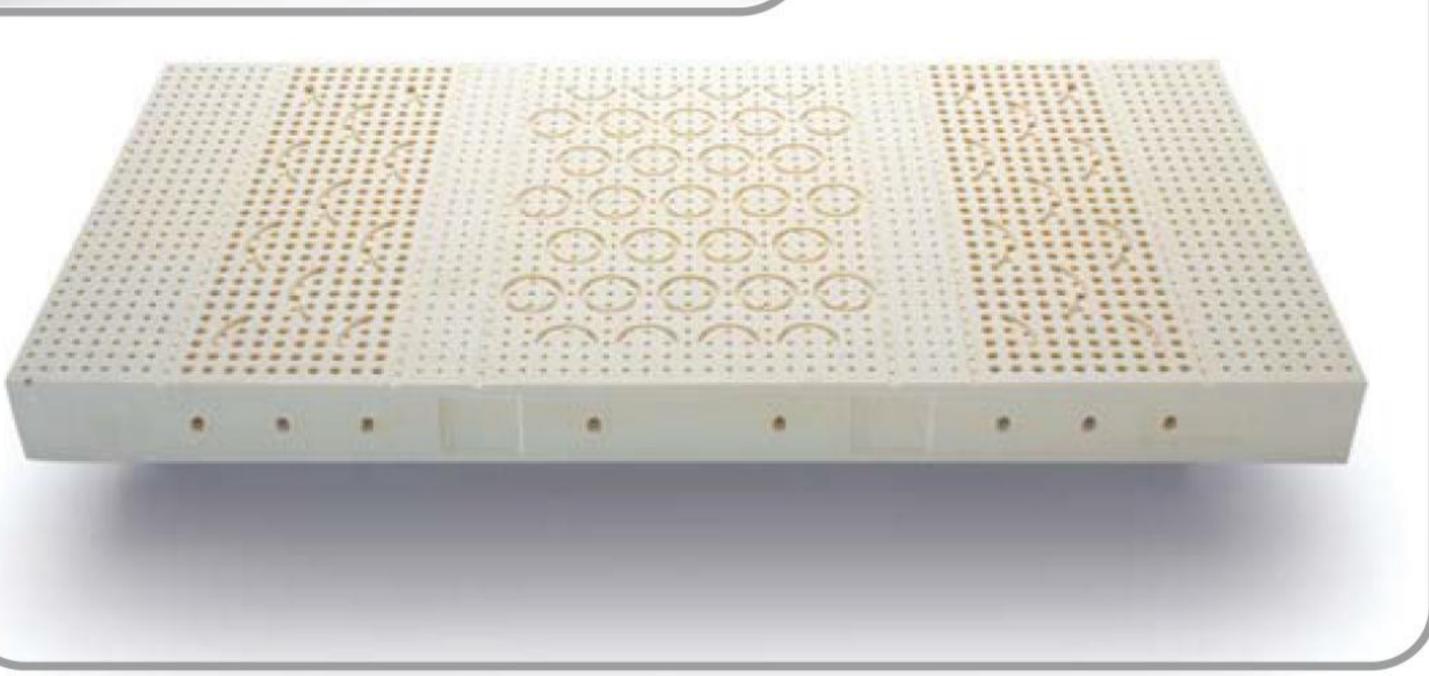

#### CORE

- 100% chemical free Belgian Natural Latex for supreme comfort and resilence.
- Extra 3cm soft comfort layer in the centre for maximum comfort and ventilation.
- 7 comfort zones Softer for shoulder and hip, firmer for pillow and back.
- Very high density (85kg/m3) for extra long life (20-30+ years).

#### FEATURES

a 100% latex core provided with 7 comfort zones and 8 ventilation channels ensures the ideal support for your body. The ventilation layer and the 3D cover offer a perfect micro-climate during a night's rest.