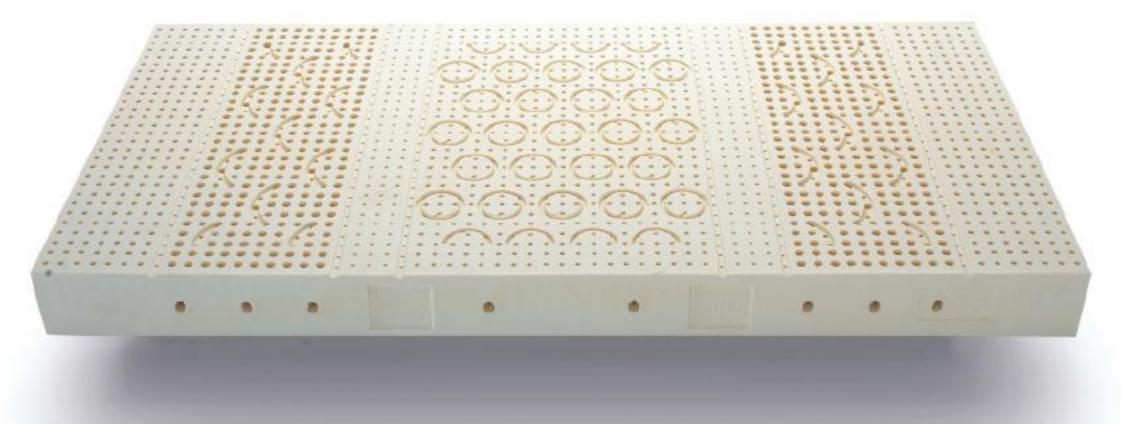

## cool and comfortable!

Top, bottom and side ventilation channels

natural latex

3D Air Comfort textile\*

#### CORE

- 100% chemical free Belgian Natural Latex for supreme comfort and resilence.
- Extra 3cm soft comfort layer in the centre for maximum comfort and ventilation.
- 7 comfort zones Softer for shoulder and hip, firmer for pillow and back.
- Very high density (85kg/m3) for extra long life (20-30+ years).

#### FEATURES

a 100% latex core provided with 7 comfort zones and 8 ventilation channels ensures the ideal support for your body. The ventilation layer and the 3D cover offer a perfect micro-climate during a night's rest.